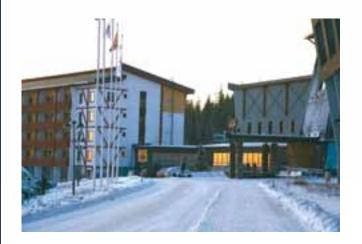

3H+S / 62 m<sup>2</sup>

2H+S / 43 m<sup>2</sup>

Both apartments are furnished with a pleasant stay at mind. Should you wish to prepare your own meals, the apartments' kitchens are fully equipped. Additionally, there are a variety of restaurants at the resort area within a walking distance.

Both apartments have ready-made beds with feather duvets and satin sheets, towels, paper materials and washing up agents. Each kitchen has a generous set of tableware, as well as appropriate tableware for preparing and serving meals; a coffee maker, a kettle, a toaster, a microwave oven, a stove and an oven, a fridge/freezer, a dishwasher and a drying cabinet.