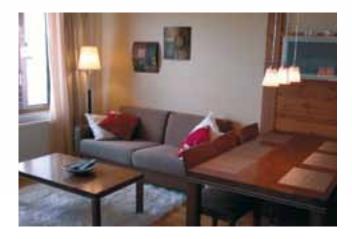

3H+S / 62 m<sup>2</sup>

2H+S / 43 m<sup>2</sup>

Both apartments are furnished with a pleasant stay at mind. Should you wish to prepare your own meals, the apartments' kitchens are fully equipped. Additionally, there are a variety of restaurants at the resort area within a walking distance.

Both apartments have ready-made beds with feather duvets and satin sheets, towels, paper materials and washing up agents. Each kitchen has a generous set of tableware, as well as appropriate tableware for preparing and serving meals; a coffee maker, a kettle, a toaster, a microwave oven, a stove and an oven, a fridge/freezer, a dishwasher and a drying cabinet.

## A 201 62 m2 4+2 person

This apartment has a living room, a sauna, 2x toilet, and two bedrooms, with beds for four people. Additionally two beds can be made of the convertible sofa of the living room. This apartment also has a drying washing machine.